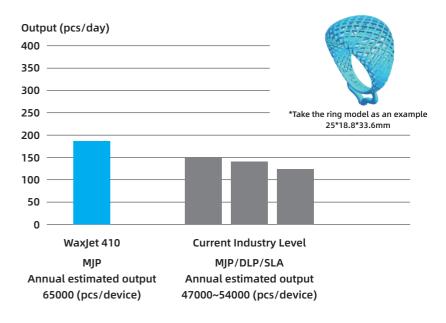

# WaxJet 410

Large Size • High Precision
Wax 3D Printer

WaxJet 410 adopts mutiJet printing technology for printing smooth surface, high precision casting wax pattern. Large print size, and can be tiled and overlapped to place multiple models, the thickness of each layer is 0.016mm. It's suitable for jewelry, clocks instruments, crafts, precision casting and aerospace precision investment casting field.